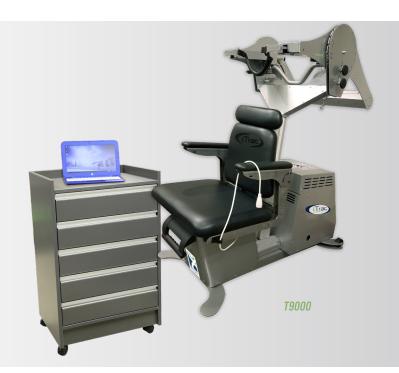

## iTrac® Spine Remodeling System

www.phschiropractic.com • 800-743-7738

## **STANDARD FEATURES:**

- Table Dimensions: 23"W x 48"L x 43" H
- Cart Dimensions: 24"W x 18"D x 38"H
- Precise Computer Control results in consistent, repeatable treatments
- Digital Data Processing and file storage allows instant development, administration and viewing of patient treatment plans.
- State-of-the-art ergonomic design enhances your modern office environment
- Preloaded 15" laptop with a direct ethernet connection to your iTrac® unit
- Effective patient management software that allows you to record and monitor patient progress
- Valuable report tool that allows you to print professional treatment recommendation and progress reports
- Variable rate progressive traction specifically designed to match viscoelastic property of soft tissues, maximizes patient comfort and effectiveness of traction treatments
- ADA compliant seat with black upholstery and deboss logo

The iTrac® Spine Remodeling System is a modern and effective tool for restoring cervical curve and reducing forward head posture. The iTrac®'s patented high-tech design features computer-controlled pneumatic application of traction, resulting in patient-pleasing comfort and maximal therapeutic benefit. Combined, this system works to enhance the modern physical medicine clinic.

## **STANDARD TABLE:**

□ T9000 - 120V iTrac® Spine Remodeling System Computer, modality cart and Chin Strap Qty \_\_\_\_\_

□ **T9000-NCND** - 120V iTrac® Spine Remodeling System Chin Strap Only (Purchase only if you have an iTrac® and wish to purchase another)